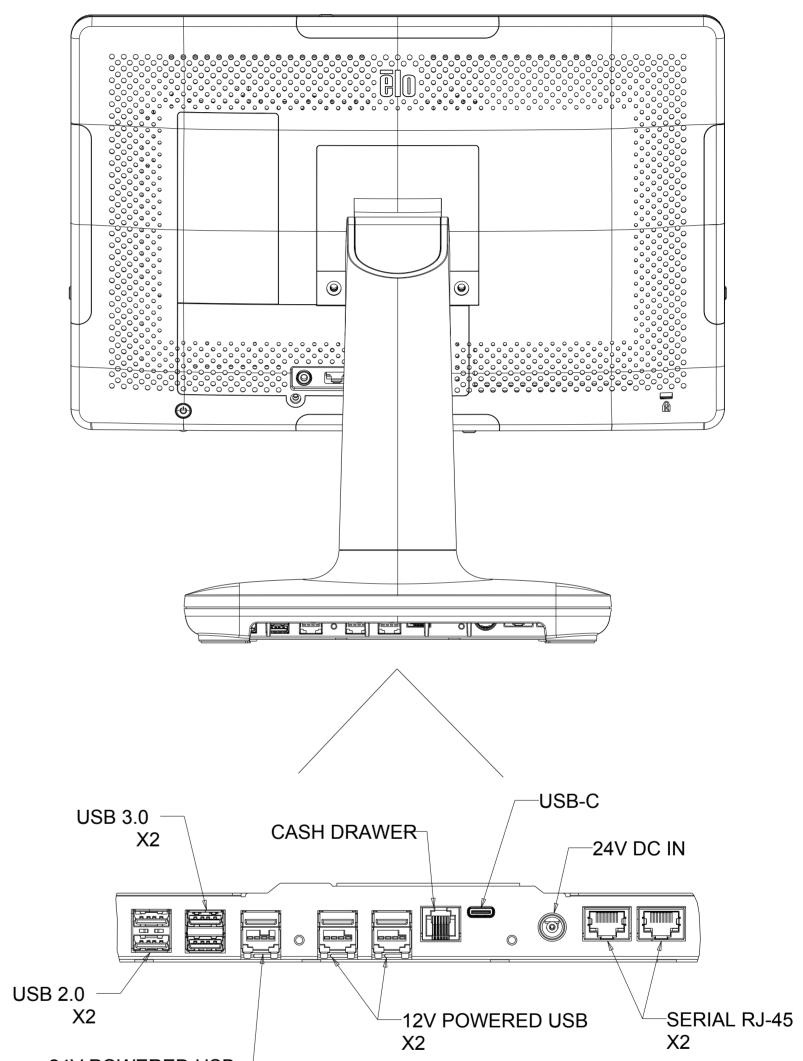

## (SEE PG.4 FOR 15" VERSION) (SEE PG.5 FOR 22" VERSION)

<sup>24</sup>V POWERED USB

I/0 DEFINITION FOR ALL STAND AND HUB MODELS

HUB DIMENSIONS (SEE PG.1 FOR I/O DEFINITION)