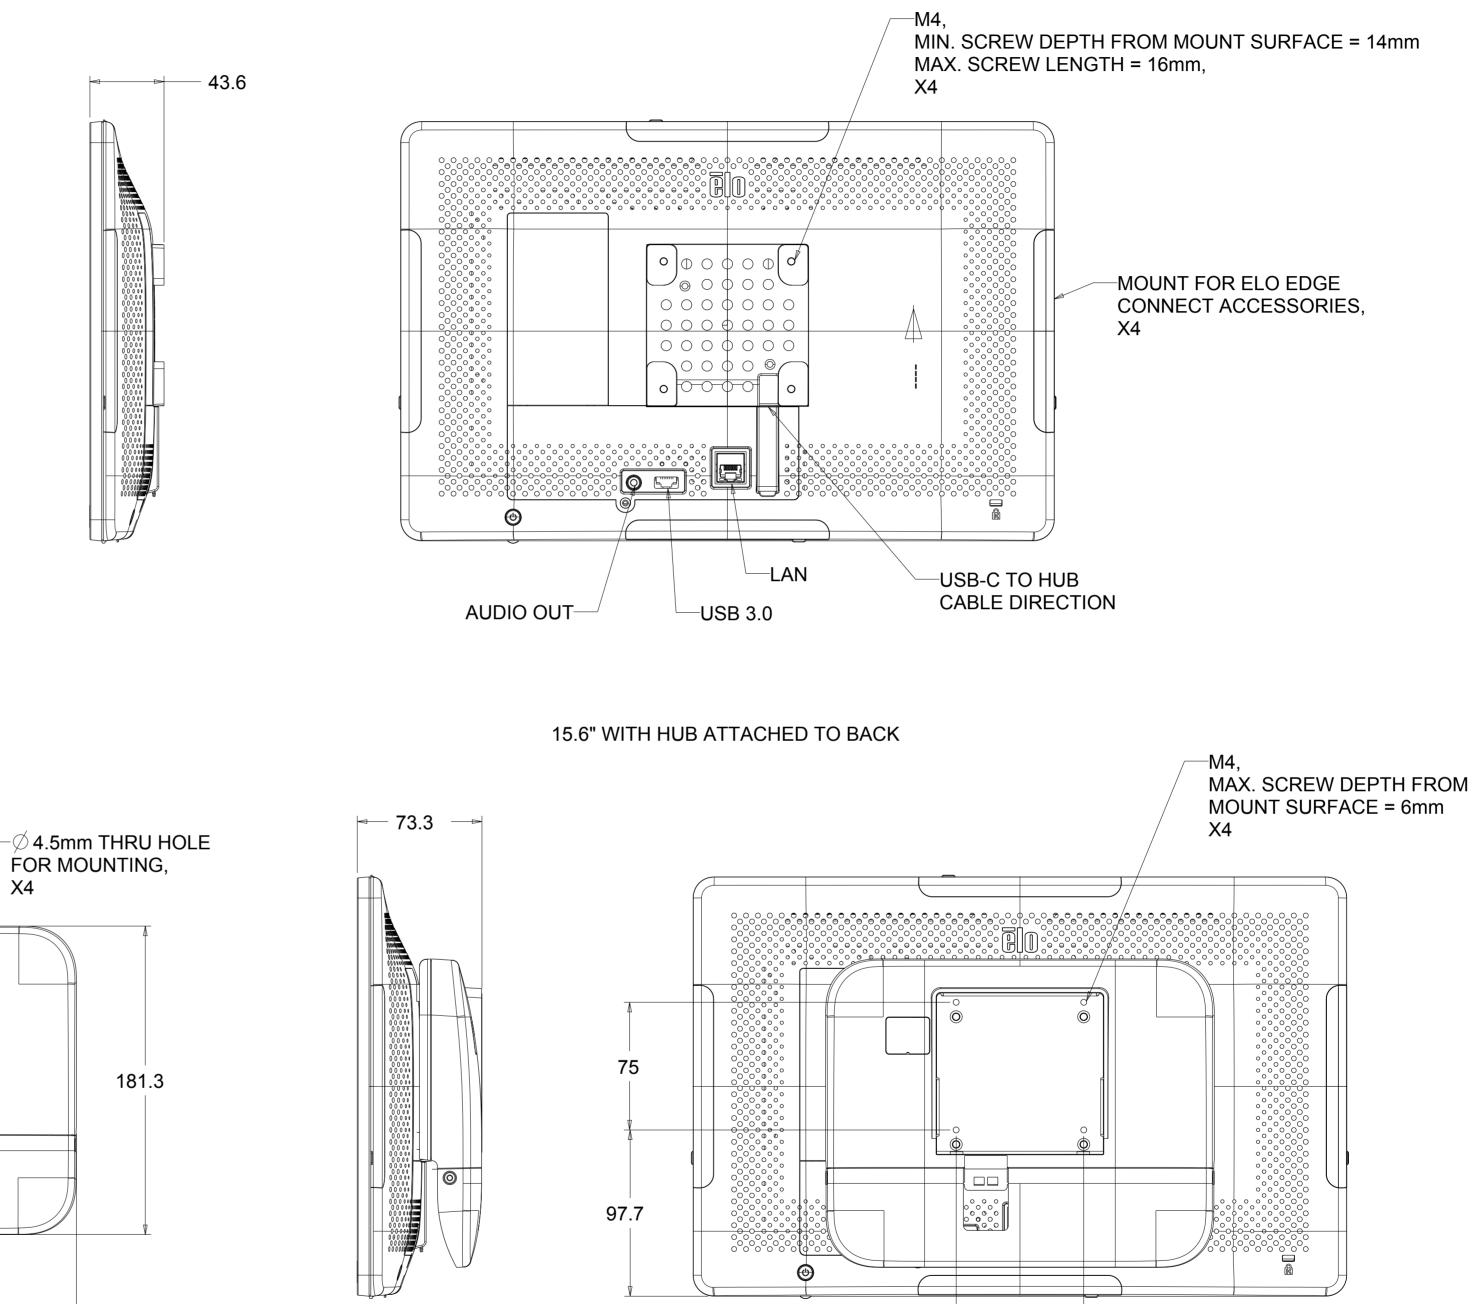

### TITLE: EloPos

# EloPos 15.6" NO STAND, WITH HUB

### 15.6" WITH HUB NOT ATTACHED TO BACK

SHEET 2 OF 6

**⊲**— 75 — ⊳