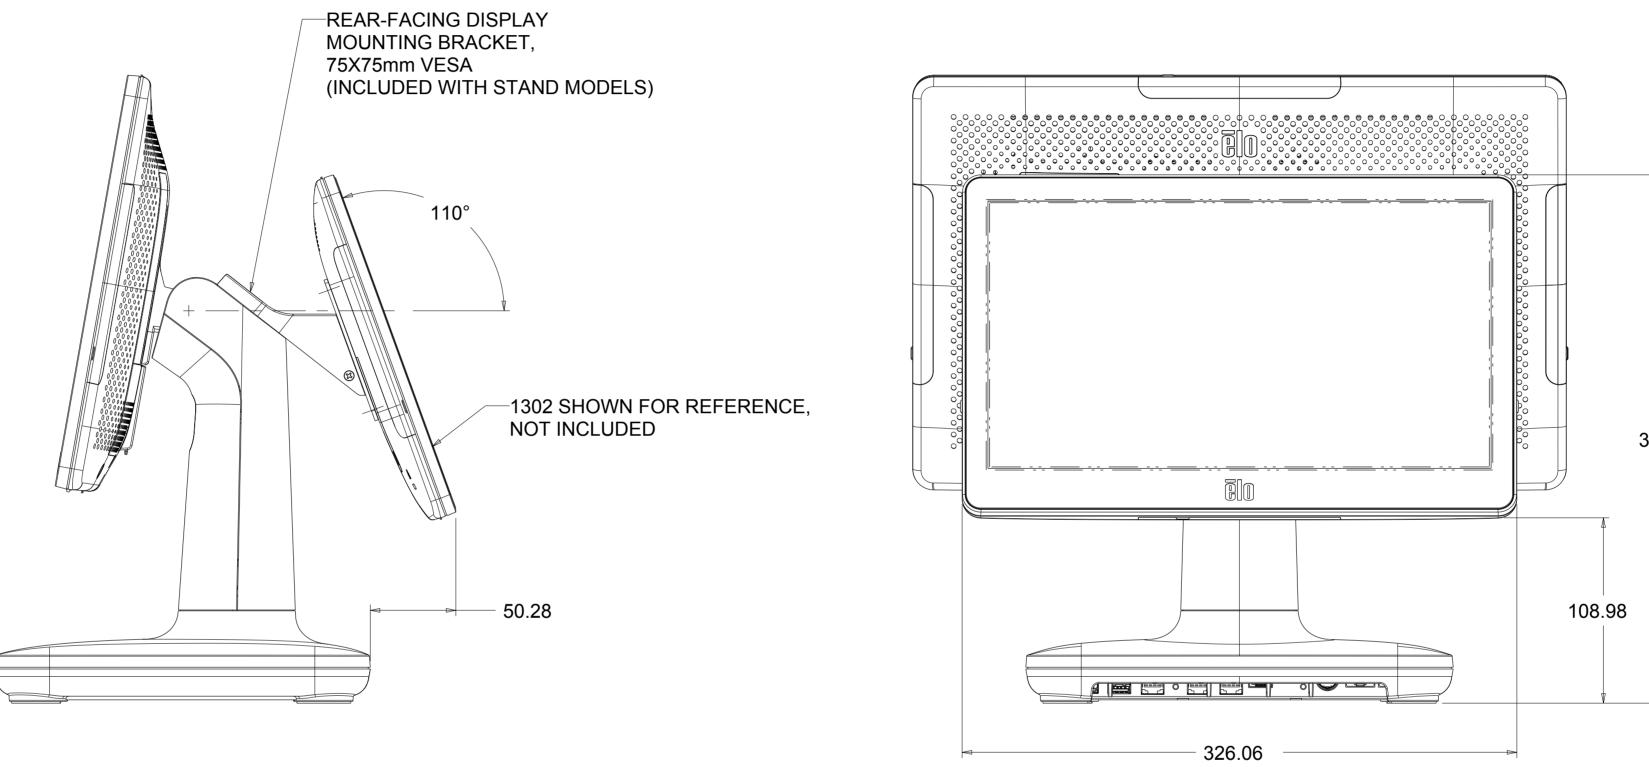

# EloPos WITH REAR-FACING DISPLAY MOUNT

| DIMENSIONS ARE IN MILLIMETERS |
|-------------------------------|
|-------------------------------|

TITLE: EloPos

(FOR ALL MODELS)