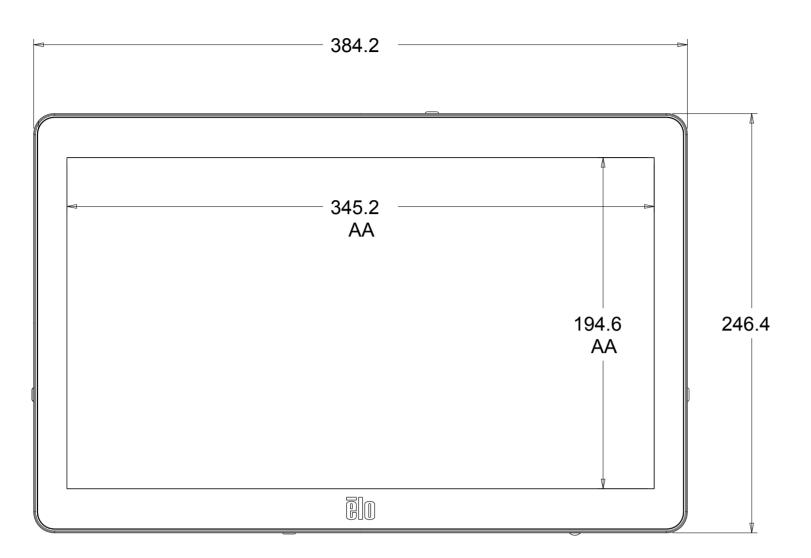

### EloPos 15" WITH STAND

(SEE PG.2 FOR NO STAND VERSON) (SEE PG.3 FOR CUSTOMER DISPLAY OPTION)

SEE PG.1 FOR I/0 DEFINITION FOR STAND AND HUB MODELS