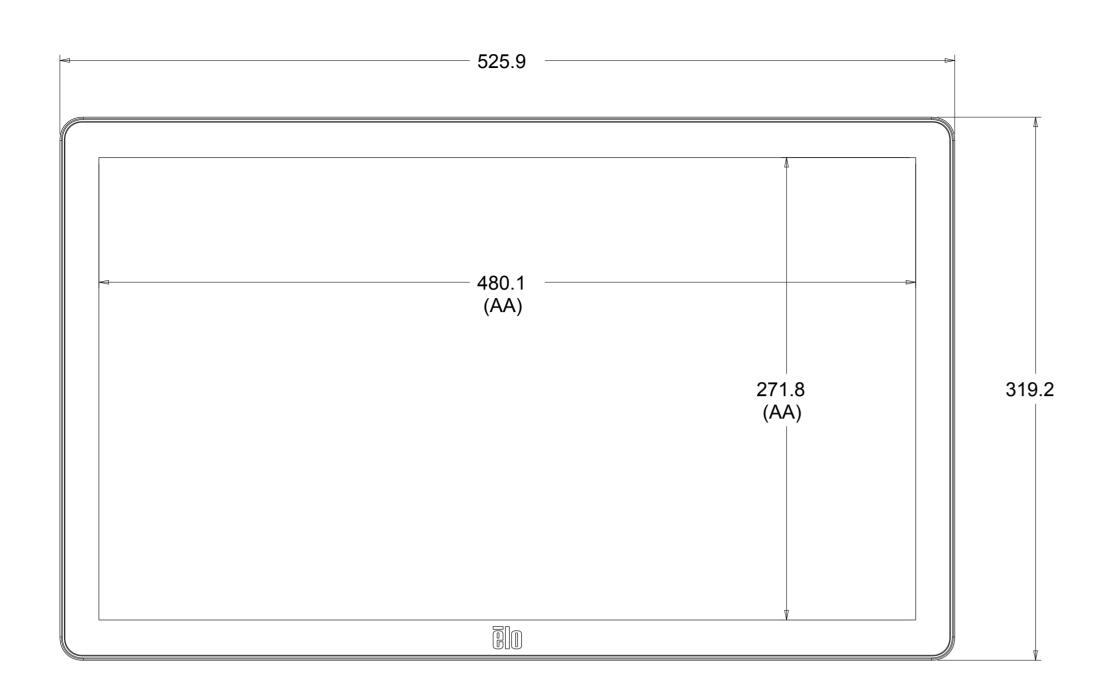

# EloPos 22" WITH STAND

(SEE PG.6 FOR NO STAND VERSON) (SEE PG.2 FOR CUSTOMER DISPLAY OPTION)

 $\odot$ Ø ٢ 

SEE PG.1 FOR I/0 DEFINITION FOR STAND AND HUB MODELS

SEE PG. 2 FOR HUB DIMENSIONS AND I/O DEFINITION