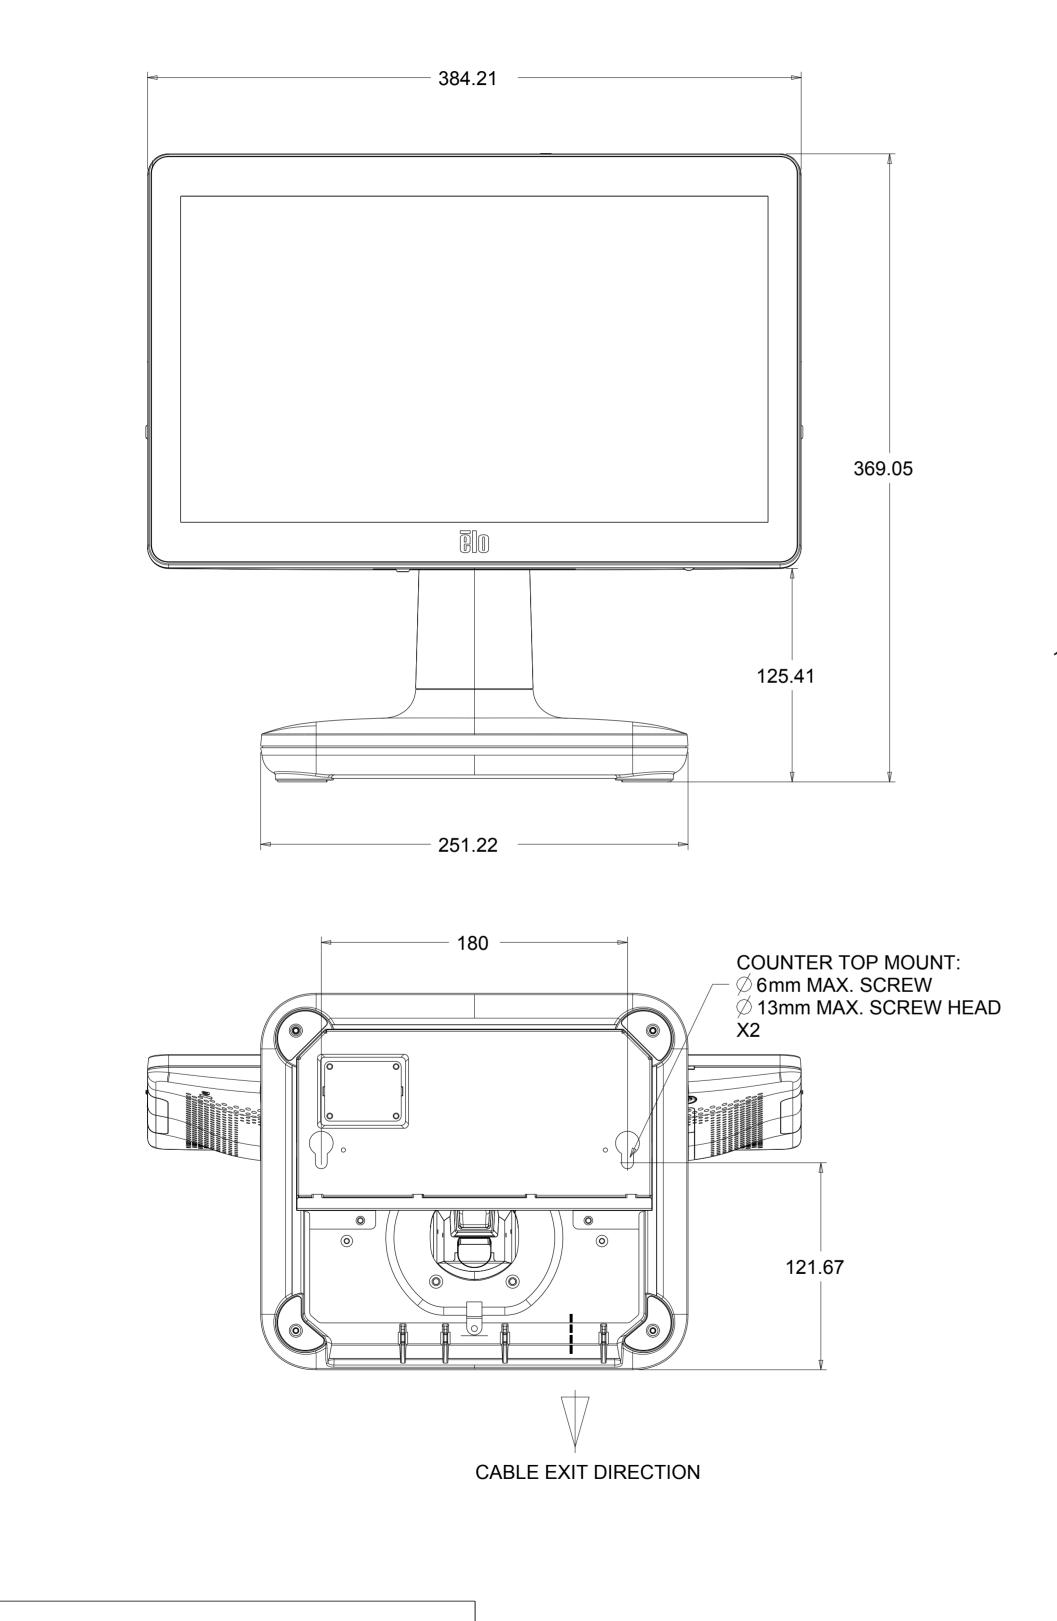

## EloPos 15.6" WITH STAND

(SEE PG.2 FOR NO STAND VERSON) (SEE PG.3 FOR CUSTOMER DISPLAY OPTION)

## (SEE PG.4 FOR 15" VERSION) (SEE PG.5 FOR 22" VERSION)

<sup>24</sup>V POWERED USB

I/0 DEFINITION FOR ALL STAND AND HUB MODELS

HUB DIMENSIONS (SEE PG.1 FOR I/O DEFINITION)