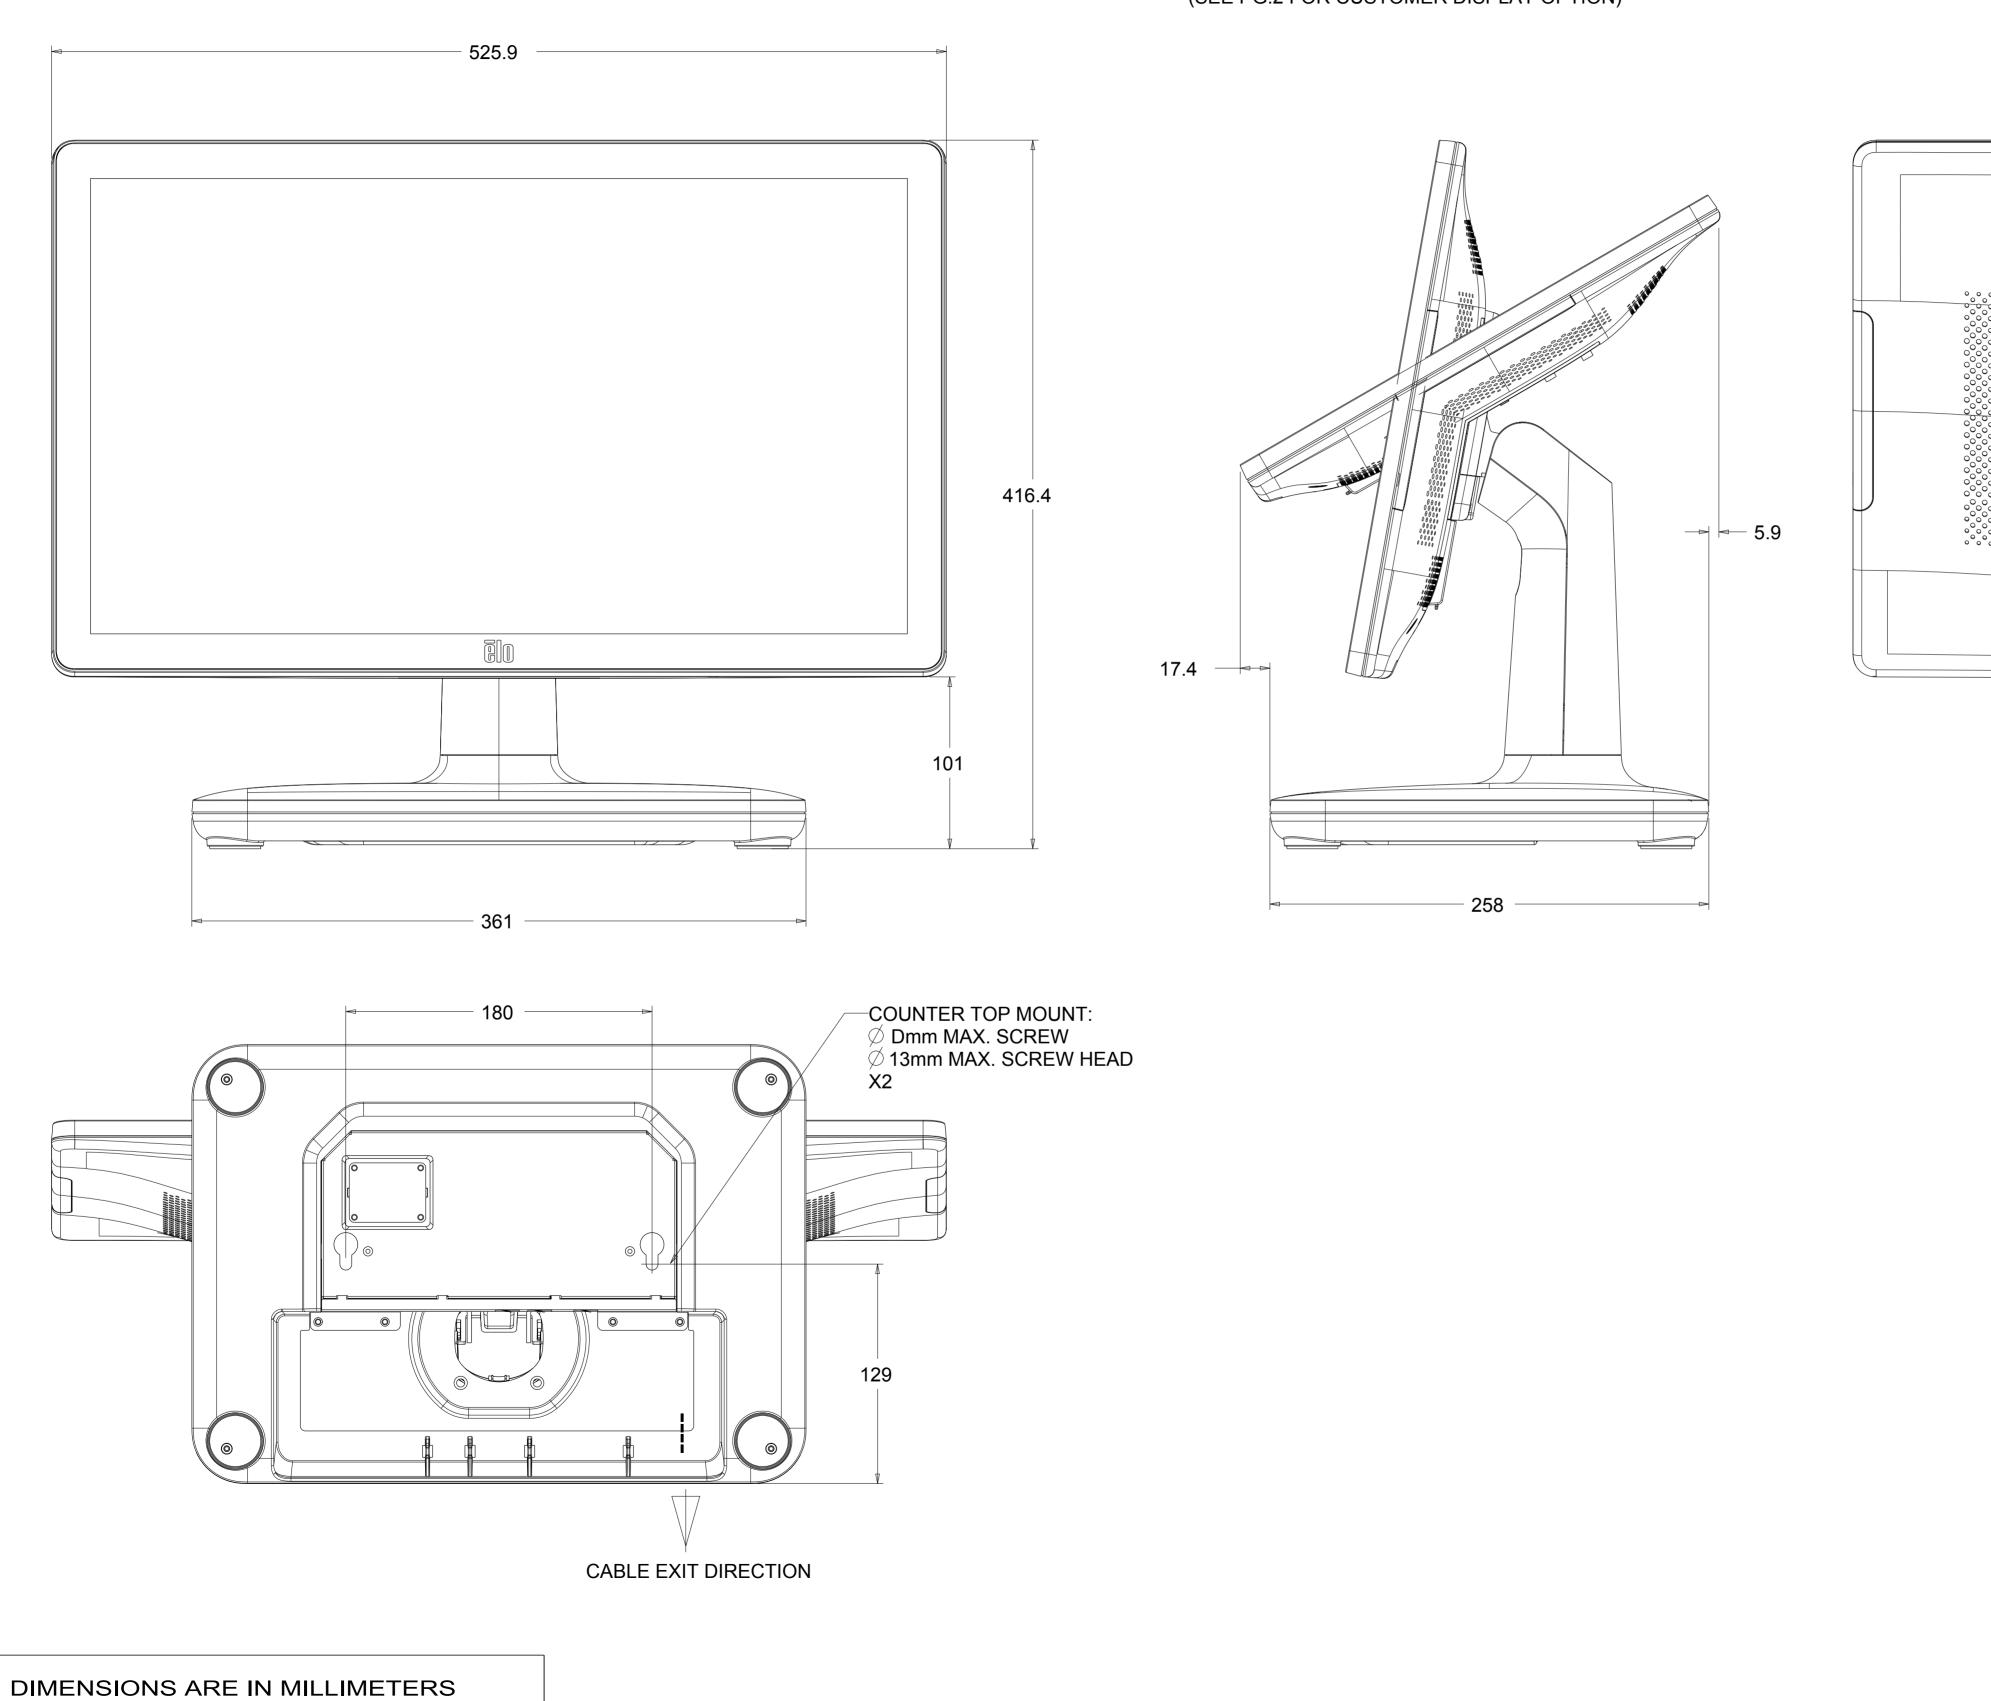

### EloPos 15" WITH STAND

(SEE PG.2 FOR NO STAND VERSON) (SEE PG.3 FOR CUSTOMER DISPLAY OPTION)

SEE PG.1 FOR I/0 DEFINITION FOR STAND AND HUB MODELS