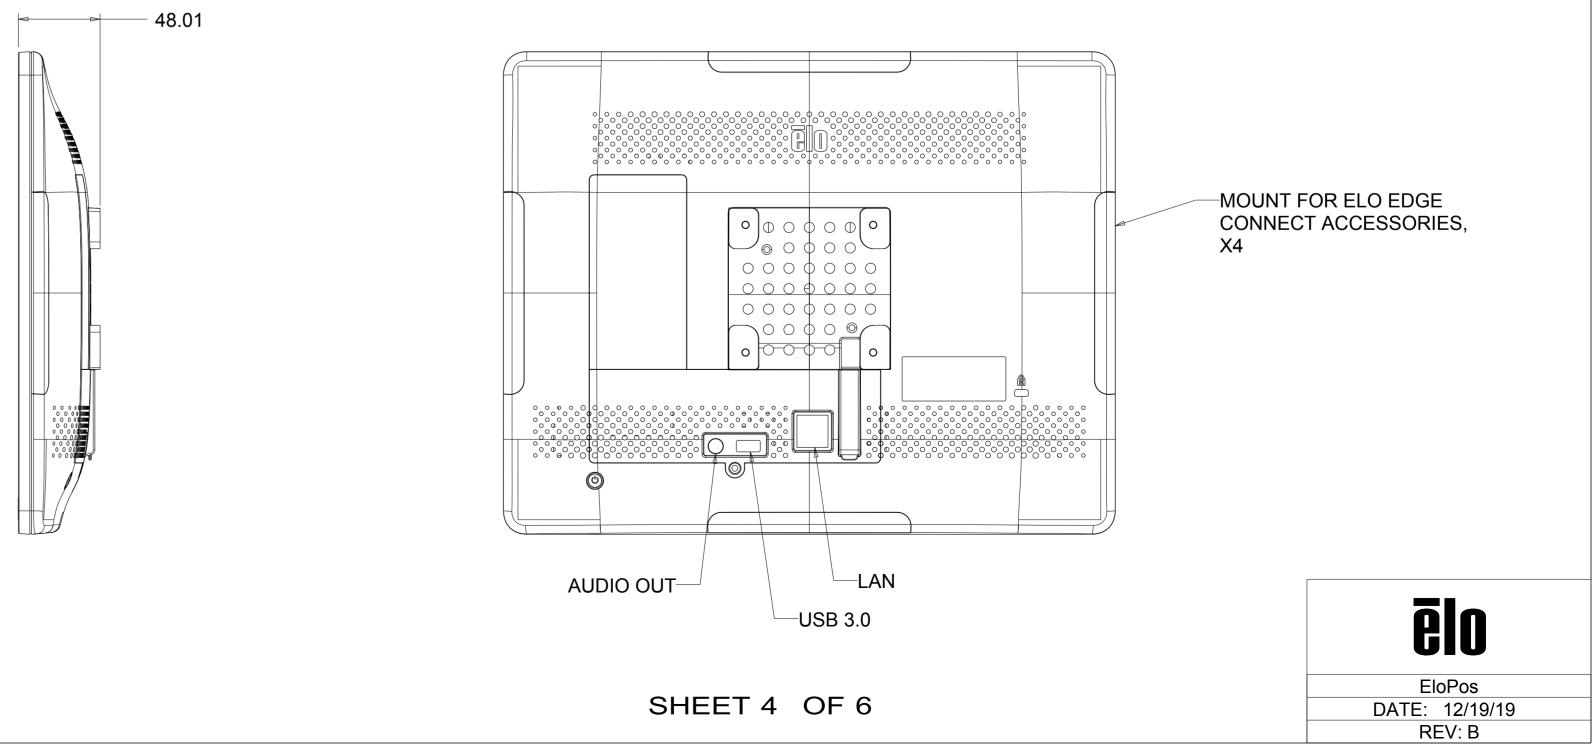

### EloPos 15" WITH STAND

(SEE PG.2 FOR NO STAND VERSON) (SEE PG.3 FOR CUSTOMER DISPLAY OPTION)

SEE PG.1 FOR I/0 DEFINITION FOR STAND AND HUB MODELS