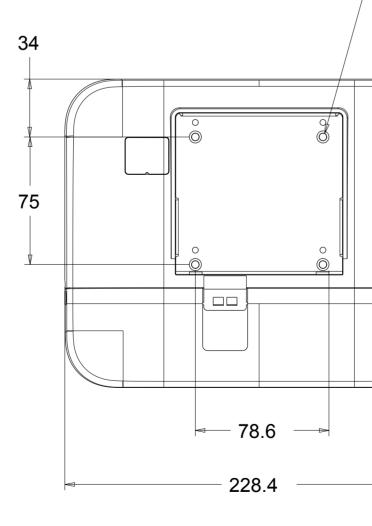

### DIMENSIONS ARE IN MILLIMETERS

## TITLE: EloPos

## EloPos 15.6" WITH STAND

(SEE PG.2 FOR NO STAND VERSON) (SEE PG.3 FOR CUSTOMER DISPLAY OPTION)

## (SEE PG.4 FOR 15" VERSION) (SEE PG.5 FOR 22" VERSION)





<sup>24</sup>V POWERED USB

I/0 DEFINITION FOR ALL STAND AND HUB MODELS





HUB DIMENSIONS (SEE PG.1 FOR I/O DEFINITION)







### TITLE: EloPos

# EloPos 15.6" NO STAND, WITH HUB

### 15.6" WITH HUB NOT ATTACHED TO BACK



SHEET 2 OF 6

**⊲**— 75 — ⊳



# EloPos WITH REAR-FACING DISPLAY MOUNT



| DIMENSIONS ARE IN MILLIMETERS |
|-------------------------------|
|-------------------------------|

TITLE: EloPos

(FOR ALL MODELS)







### TITLE: EloPos

### EloPos 15" WITH STAND

(SEE PG.2 FOR NO STAND VERSON) (SEE PG.3 FOR CUSTOMER DISPLAY OPTION)





SEE PG.1 FOR I/0 DEFINITION FOR STAND AND HUB MODELS





## TITLE: EloPos

# EloPos 22" WITH STAND

(SEE PG.6 FOR NO STAND VERSON) (SEE PG.2 FOR CUSTOMER DISPLAY OPTION)

 $\odot$ Ø ٢ 

SEE PG.1 FOR I/0 DEFINITION FOR STAND AND HUB MODELS







SEE PG. 2 FOR HUB DIMENSIONS AND I/O DEFINITION

### DIMENSIONS ARE IN MILLIMETERS

### TITLE: EloPos

# EloPos 22" N