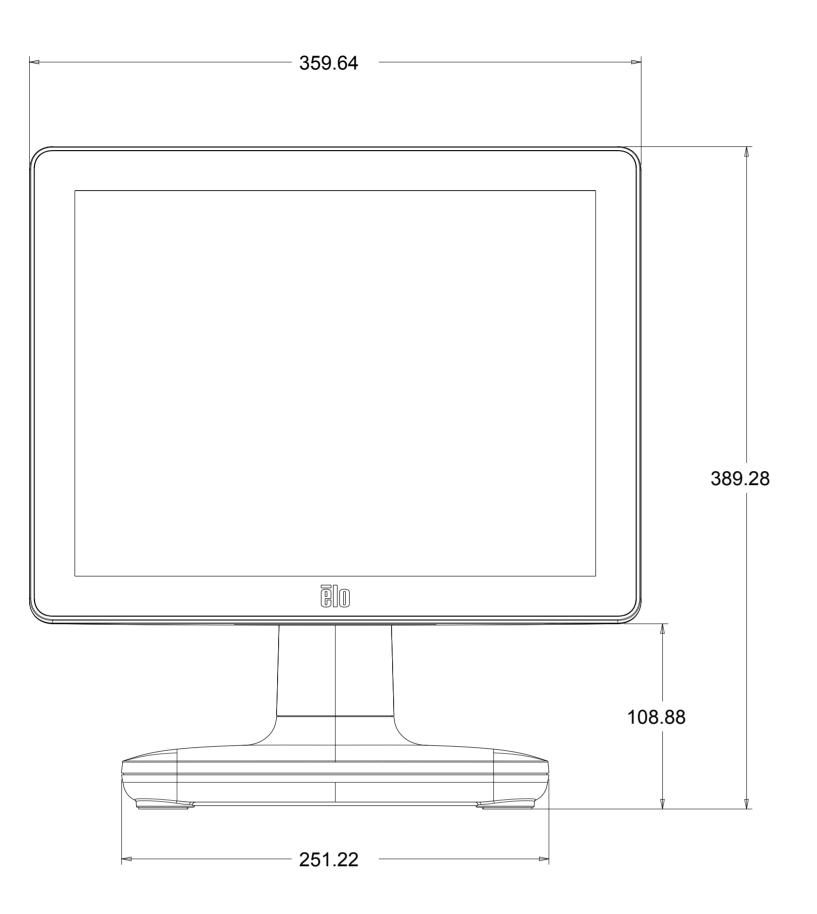

### EloPos 15" WITH STAND

(SEE PG.2 FOR NO STAND VERSON) (SEE PG.3 FOR CUSTOMER DISPLAY OPTION)

SEE PG.1 FOR I/0 DEFINITION FOR STAND AND HUB MODELS