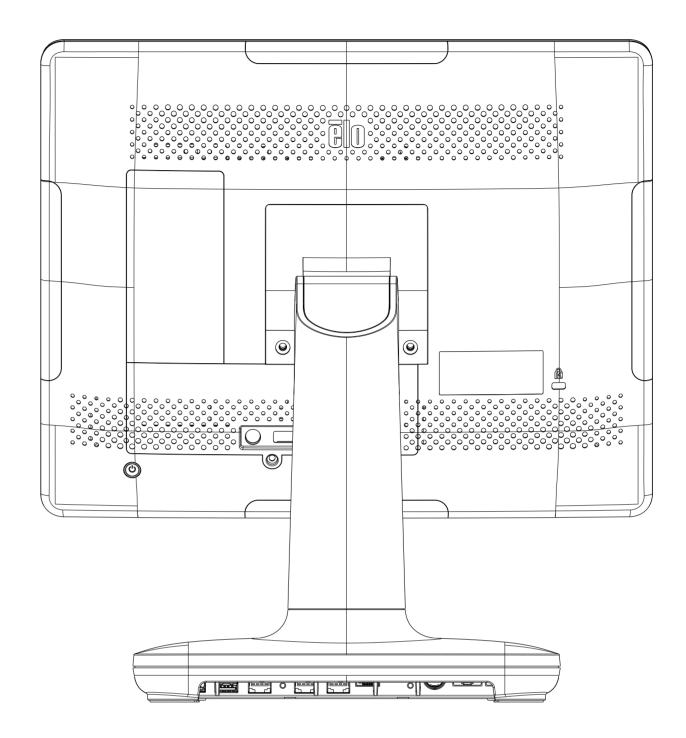

## (SEE PG.4 FOR 15" VERSION) (SEE PG.5 FOR 22" VERSION)

<sup>24</sup>V POWERED USB

I/0 DEFINITION FOR ALL STAND AND HUB MODELS

HUB DIMENSIONS (SEE PG.1 FOR I/O DEFINITION)

### EloPos 15" WITH STAND

(SEE PG.2 FOR NO STAND VERSON) (SEE PG.3 FOR CUSTOMER DISPLAY OPTION)

SEE PG.1 FOR I/0 DEFINITION FOR STAND AND HUB MODELS