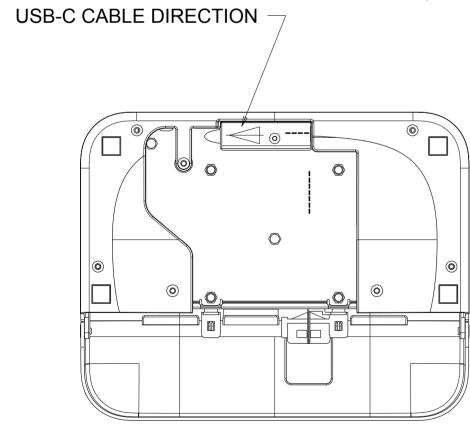

## (SEE PG.4 FOR 15" VERSION) (SEE PG.5 FOR 22" VERSION)

<sup>24</sup>V POWERED USB

I/0 DEFINITION FOR ALL STAND AND HUB MODELS

HUB DIMENSIONS (SEE PG.1 FOR I/O DEFINITION)