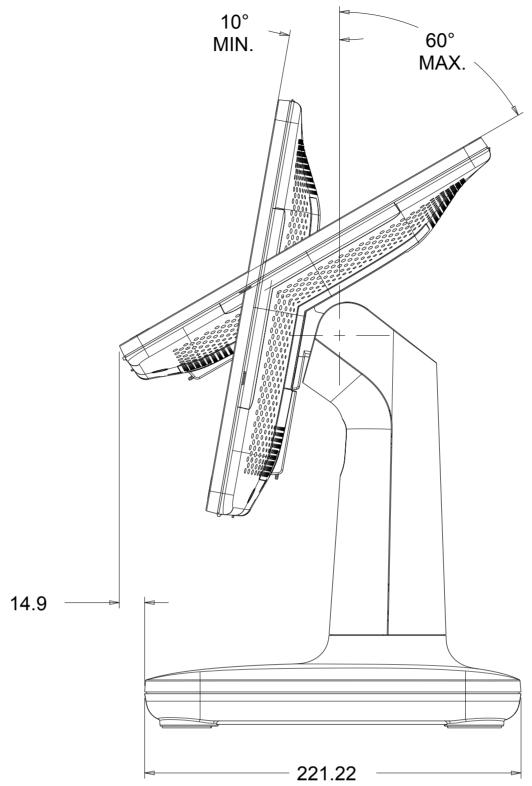

## EloPos 15.6" WITH STAND

(SEE PG.2 FOR NO STAND VERSON) (SEE PG.3 FOR CUSTOMER DISPLAY OPTION)

## (SEE PG.4 FOR 15" VERSION) (SEE PG.5 FOR 22" VERSION)

<sup>24</sup>V POWERED USB

I/0 DEFINITION FOR ALL STAND AND HUB MODELS

HUB DIMENSIONS (SEE PG.1 FOR I/O DEFINITION)