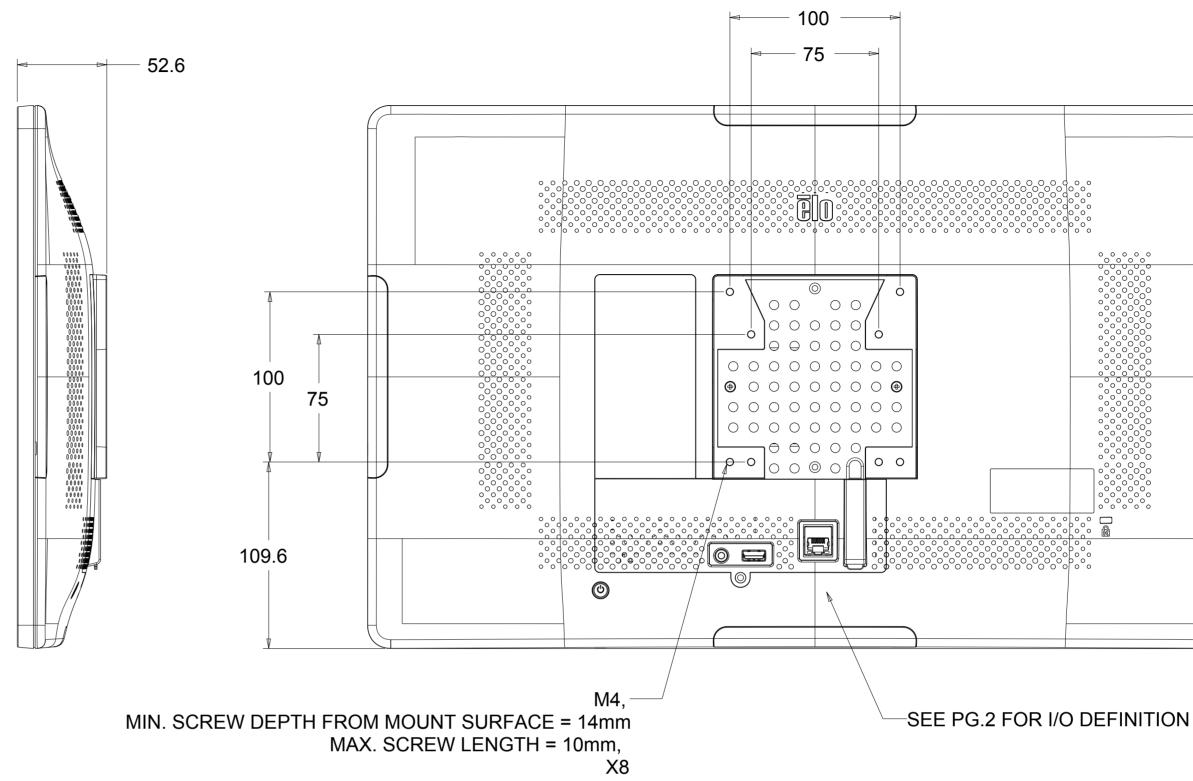

## (SEE PG.4 FOR 15" VERSION) (SEE PG.5 FOR 22" VERSION)

<sup>24</sup>V POWERED USB

I/0 DEFINITION FOR ALL STAND AND HUB MODELS

HUB DIMENSIONS (SEE PG.1 FOR I/O DEFINITION)