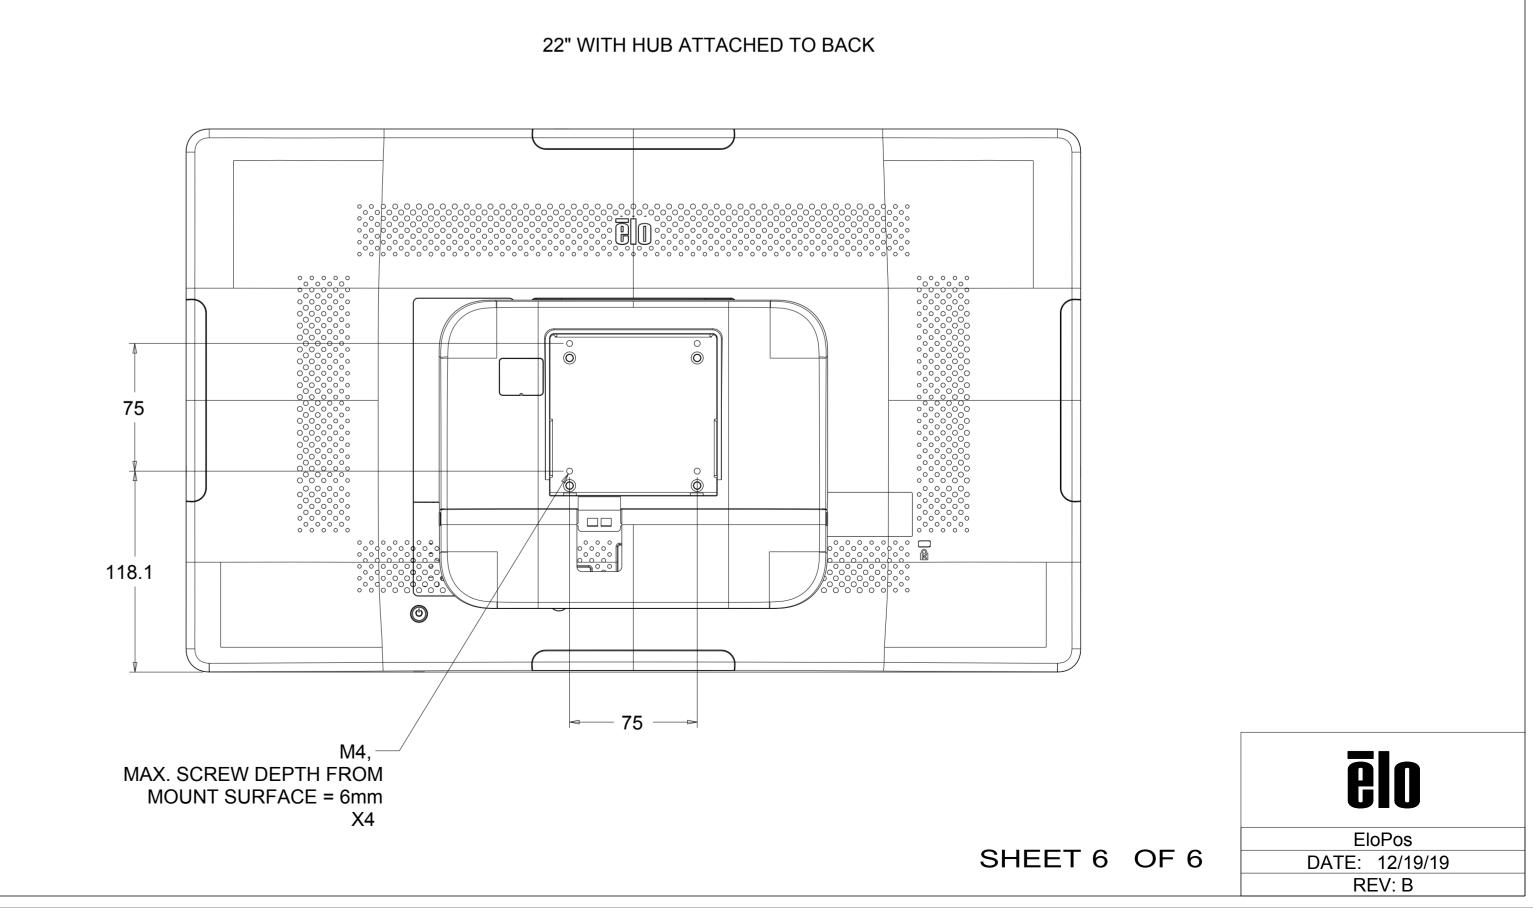

# EloPos 22" NO STAND, WITH HUB

### 22" WITH HUB NOT ATTACHED TO BACK

— 86.3

0

\_\_\_\_₽

|  | ' |
|--|---|