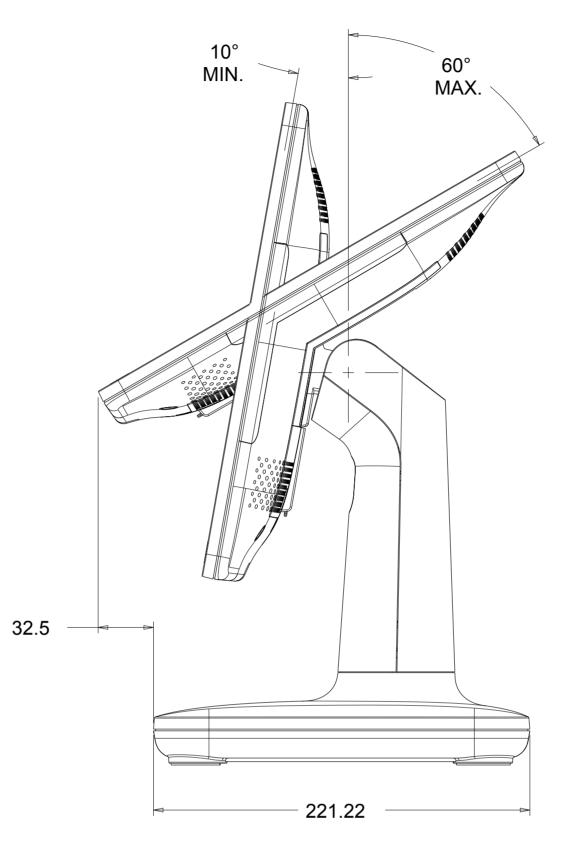

### EloPos 15" WITH STAND

(SEE PG.2 FOR NO STAND VERSON) (SEE PG.3 FOR CUSTOMER DISPLAY OPTION)

SEE PG.1 FOR I/0 DEFINITION FOR STAND AND HUB MODELS