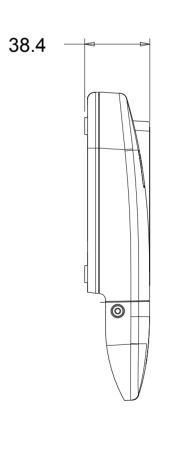

### DIMENSIONS ARE IN MILLIMETERS

## TITLE: EloPos

## EloPos 15.6" WITH STAND

(SEE PG.2 FOR NO STAND VERSON) (SEE PG.3 FOR CUSTOMER DISPLAY OPTION)

## (SEE PG.4 FOR 15" VERSION) (SEE PG.5 FOR 22" VERSION)





<sup>24</sup>V POWERED USB

I/0 DEFINITION FOR ALL STAND AND HUB MODELS





HUB DIMENSIONS (SEE PG.1 FOR I/O DEFINITION)







### TITLE: EloPos

# EloPos 15.6" NO STAND, WITH HUB

### 15.6" WITH HUB NOT ATTACHED TO BACK



SHEET 2 OF 6

**⊲**— 75 — ⊳



# EloPos WITH REAR-FACING DISPLAY MOUNT



| DIMENSIONS ARE IN MILLIMETERS |
|-------------------------------|
|-------------------------------|

TITLE: EloPos

(FOR ALL MODELS)







### TITLE: EloPos

### EloPos 15" WITH STAND

(SEE PG.2 FOR NO STAND VERSON) (SEE PG.3 FOR CUSTOMER DISPLAY OPTION)





SEE PG.1 FOR I/0 DEFINITION FOR STAND AND HUB MODELS





## TITLE: EloPos

# EloPos 22" WITH STAND

(SEE PG.6 FOR NO STAND VERSON) (SEE PG.2 FOR CUSTOMER DISPLAY OPTION)

 $\odot$ Ø ٢ 

SEE PG.1 FOR I/0 DEFINITION FOR STAND AND HUB MODELS







SEE PG. 2 FOR HUB DIMENSIONS AND I/O DEFINITION

### DIMENSIONS ARE IN MILLIMETERS

### TITLE: EloPos

# EloPos 22"