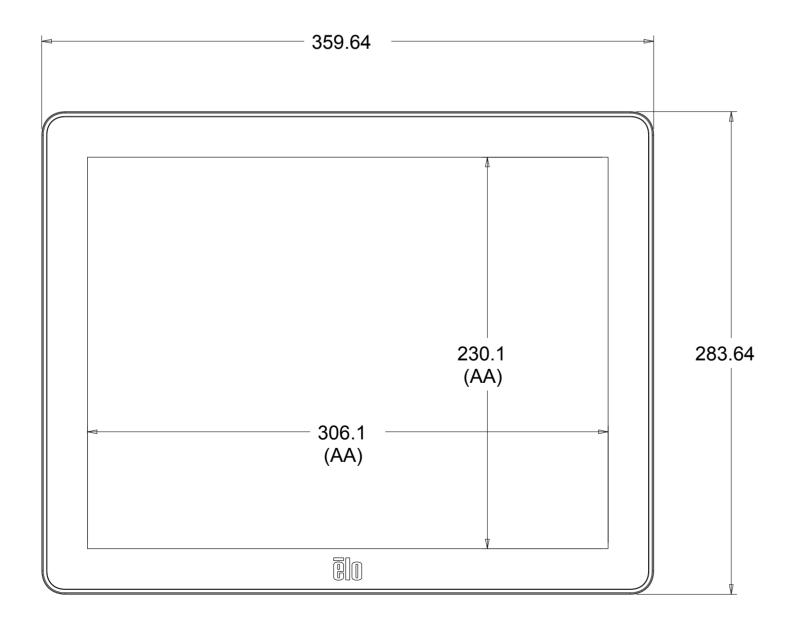

### EloPos 15" WITH STAND

(SEE PG.2 FOR NO STAND VERSON) (SEE PG.3 FOR CUSTOMER DISPLAY OPTION)

SEE PG.1 FOR I/0 DEFINITION FOR STAND AND HUB MODELS