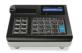

# QuickStart manual for cash registers FAWAG Lite ONLINE

www.FAWAGliteOnline.pl

#### **Ports**

The Fawag Lite Online register is equipped in:

- power ports,
- USB communication with computer, online service, bar code scanner, USB network card (online service).
- COM 1, 2 bar code scanner, communication with computer.
- Ethernet computer communication, online service.