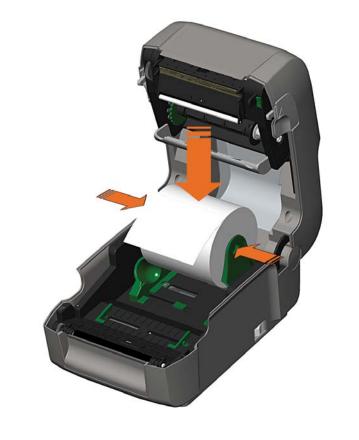

# **E-Class™ Mark III Printer**

型號: E-Class MK IIIA, E-Class MK IIIB, E-Class MK IIIP