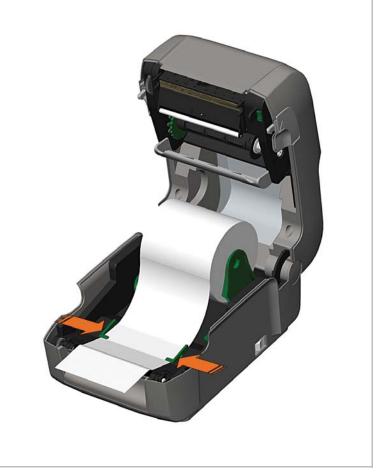

# **E-Class™ Mark III Printer**

型號: E-Class MK IIIA, E-Class MK IIIB, E-Class MK IIIP