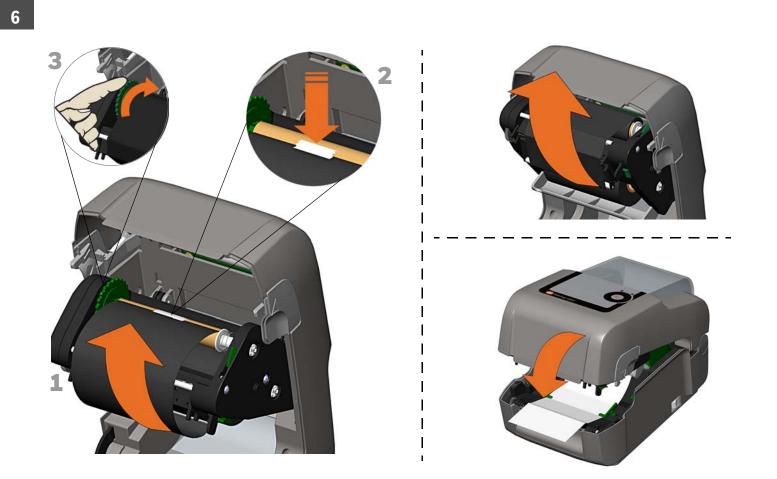

# **E-Class™ Mark III Printer**

型號: E-Class MK IIIA, E-Class MK IIIB, E-Class MK IIIP