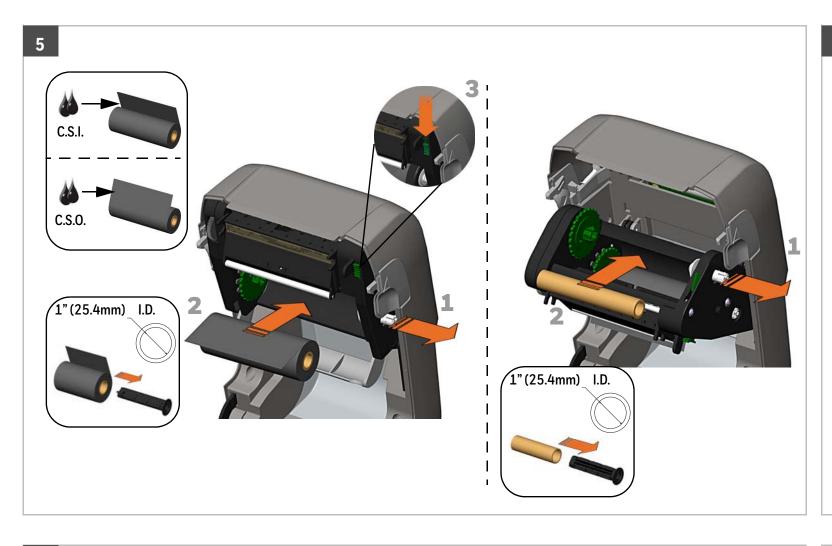

# **E-Class™ Mark III Printer**

型號: E-Class MK IIIA, E-Class MK IIIB, E-Class MK IIIP