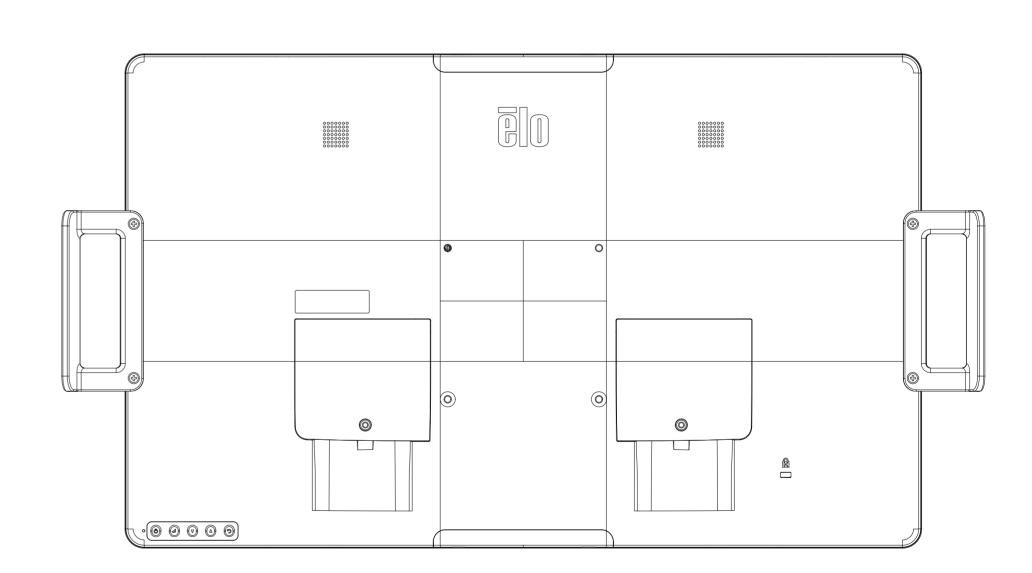

MS601974
DATE: 12/05/2017

REV: A

DIMENSIONS ARE IN MILLIMETERS

DIMENSIONAL DRAWING: 2202/2203

VESA MOUNTING VESA MIS-D, 100, C

REMOVE STAND TO ACCESS VESA MOUNTING INTERFACE

DIMENSIONAL DRAWING: 2202/2203

HANDLE KIT P/N E352196
ORDERED SEPARATELY, CUSTOMER ASSEMBLED
2 HANDLES WITH MOUNTING SCREWS INCLUDED IN KIT
HANDLES CAN BE ASSEMBLED ON ANY OF THE FOUR SIDES

HANDLES ARE INTENDED TO ADJUST TILT OF DISPLAY.
DO NOT CARRY TOUCHMONITOR USING HANDLES.

DIMENSIONAL DRAWING: 2202/2203