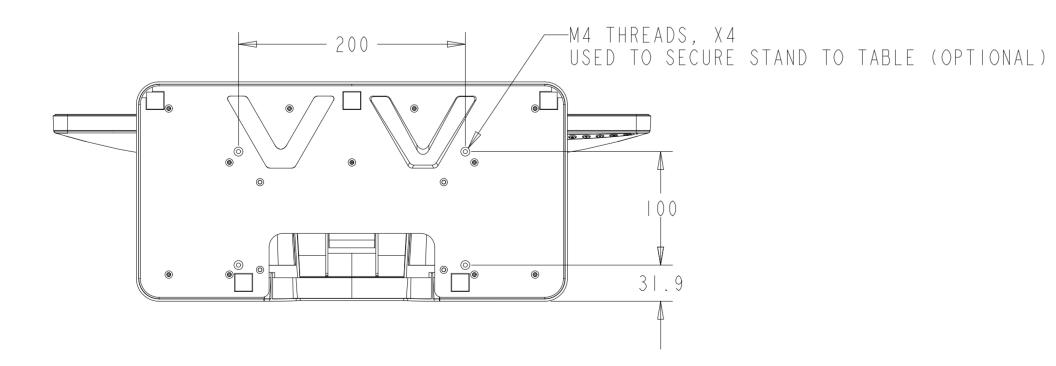

## ELO PERIPHERAL MOUNTING INTERFACE ONE MOUNTING LOCATION ON EACH SIDE (4 TOTAL)

STAND NOT SHOWN FOR CLARITY