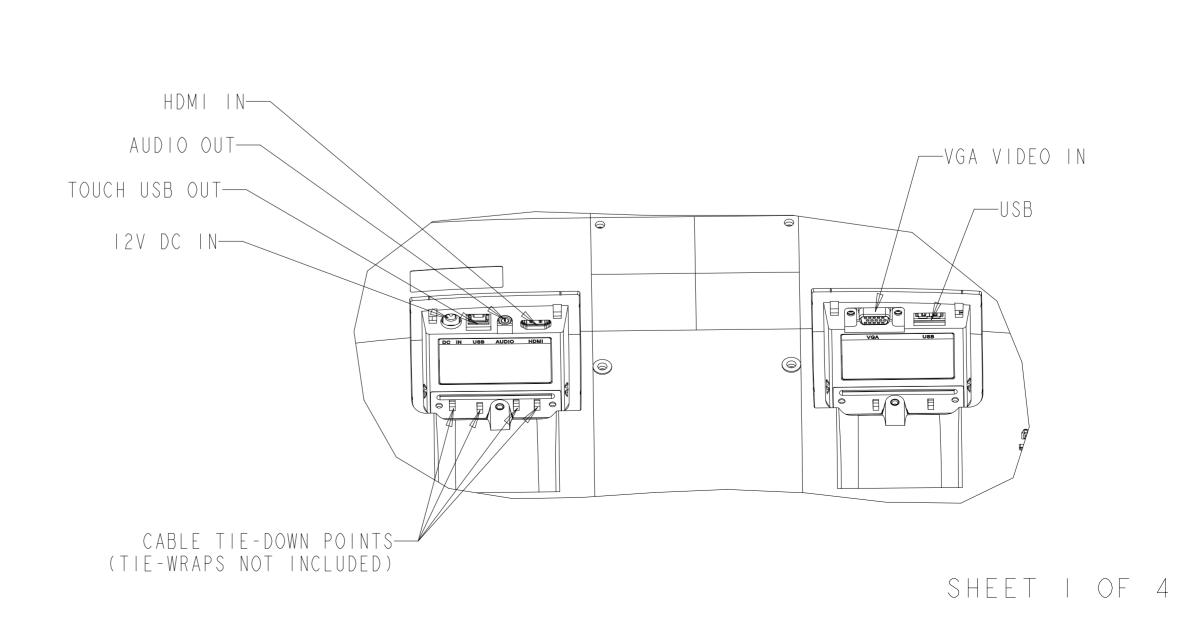

## ELO PERIPHERAL MOUNTING INTERFACE ONE MOUNTING LOCATION ON EACH SIDE (4 TOTAL)

STAND NOT SHOWN FOR CLARITY