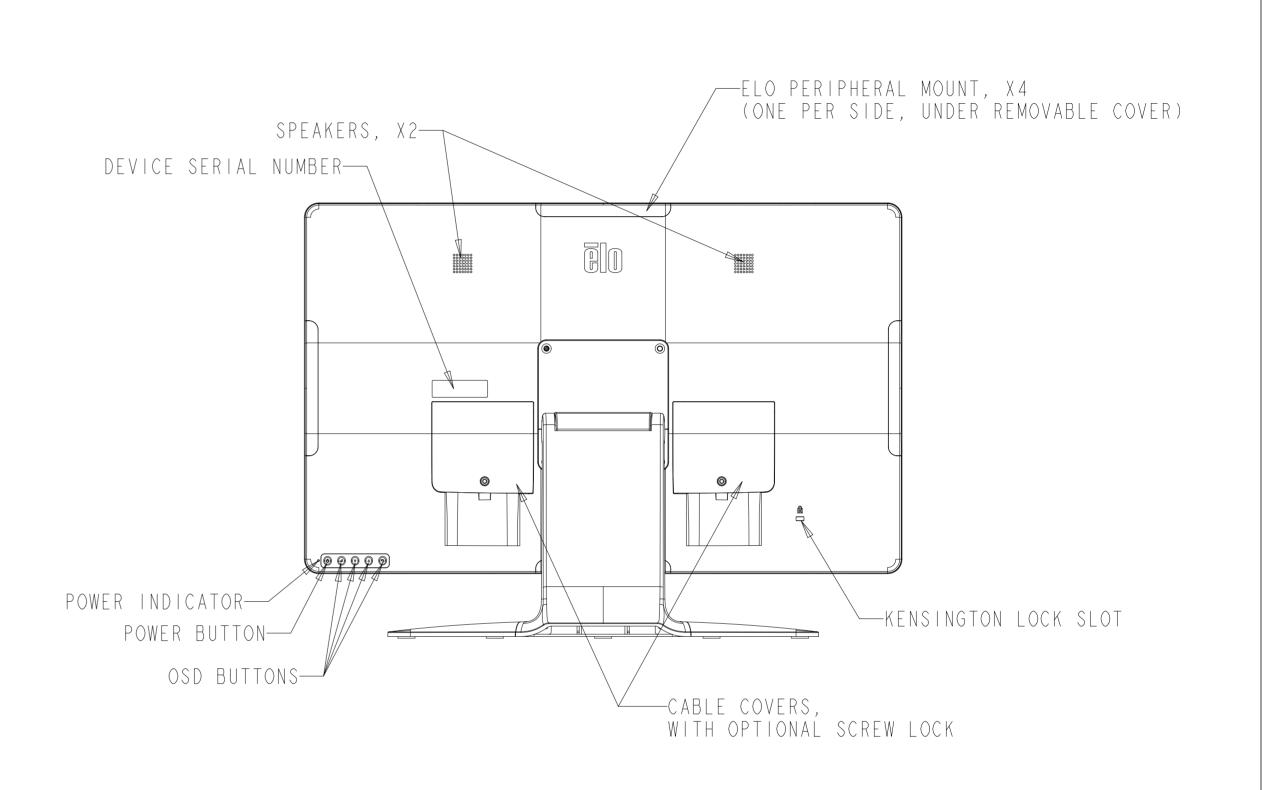

## ELO PERIPHERAL MOUNTING INTERFACE ONE MOUNTING LOCATION ON EACH SIDE (4 TOTAL)

STAND NOT SHOWN FOR CLARITY