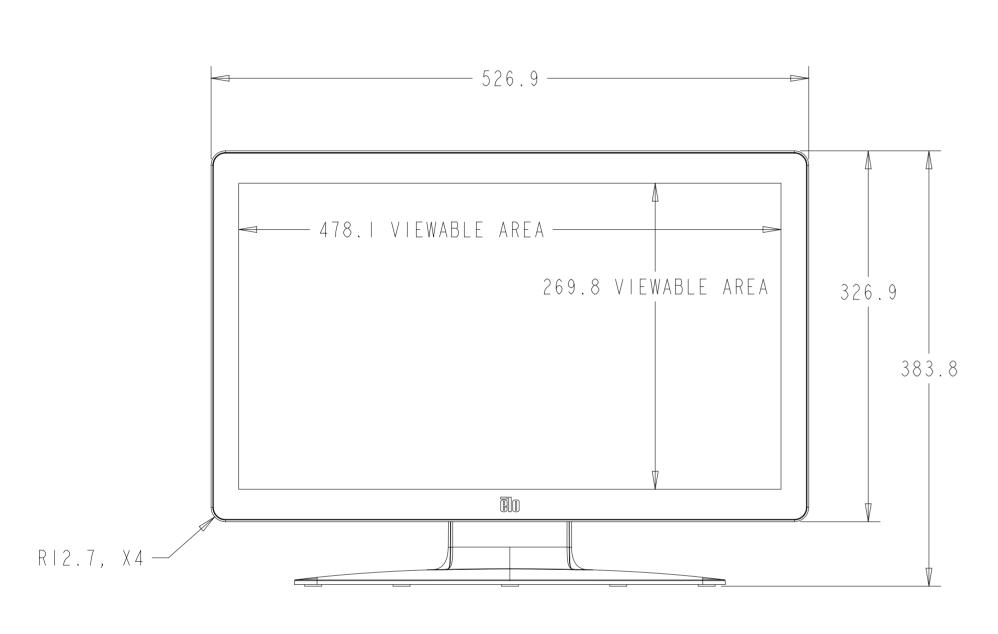

MS601974
DATE: 12/05/2017

REV: A

DIMENSIONS ARE IN MILLIMETERS

DIMENSIONAL DRAWING: 2202/2203

VESA MOUNTING VESA MIS-D, 100, C

REMOVE STAND TO ACCESS VESA MOUNTING INTERFACE

DIMENSIONAL DRAWING: 2202/2203

HANDLE KIT P/N E352196
ORDERED SEPARATELY, CUSTOMER ASSEMBLED
2 HANDLES WITH MOUNTING SCREWS INCLUDED IN KIT
HANDLES CAN BE ASSEMBLED ON ANY OF THE FOUR SIDES