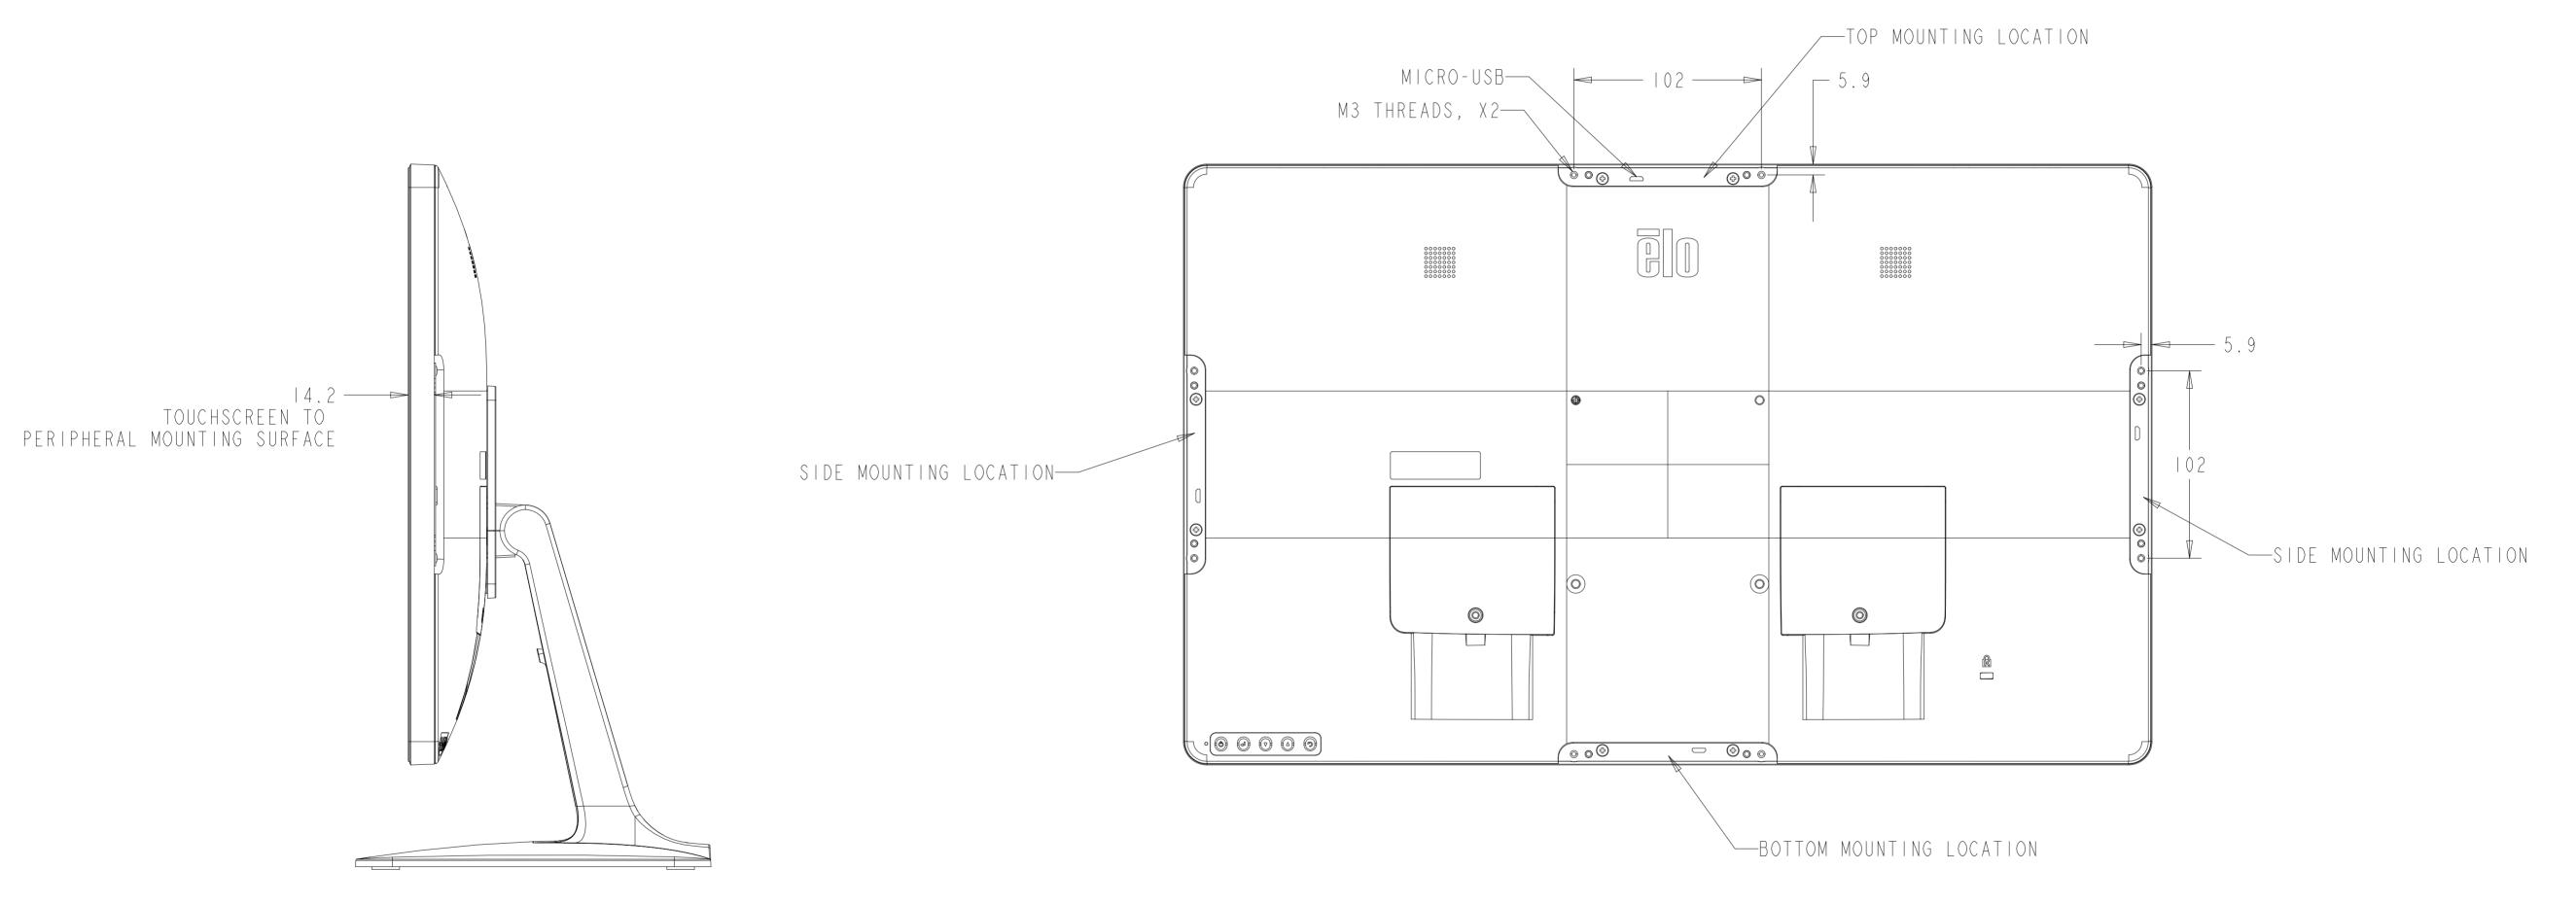

## ELO PERIPHERAL MOUNTING INTERFACE ONE MOUNTING LOCATION ON EACH SIDE (4 TOTAL)

STAND NOT SHOWN FOR CLARITY