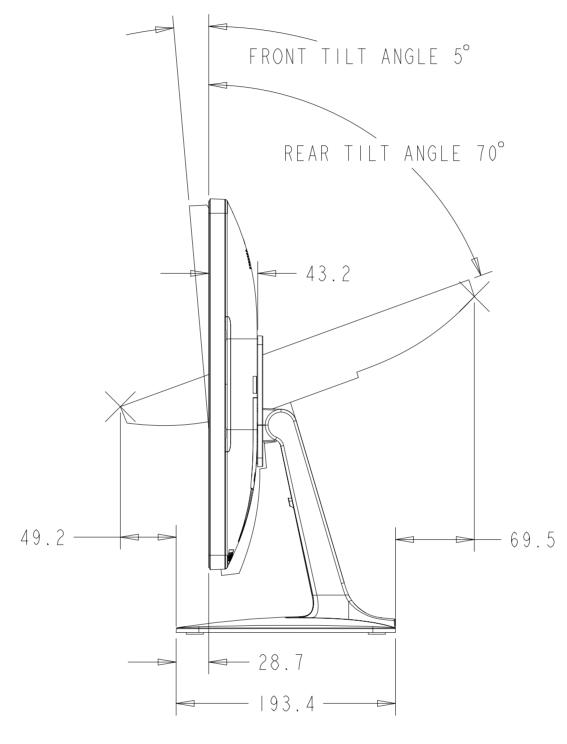

HANDLES ARE INTENDED TO ADJUST TILT OF DISPLAY.
DO NOT CARRY TOUCHMONITOR USING HANDLES.

DIMENSIONAL DRAWING: 2202/2203