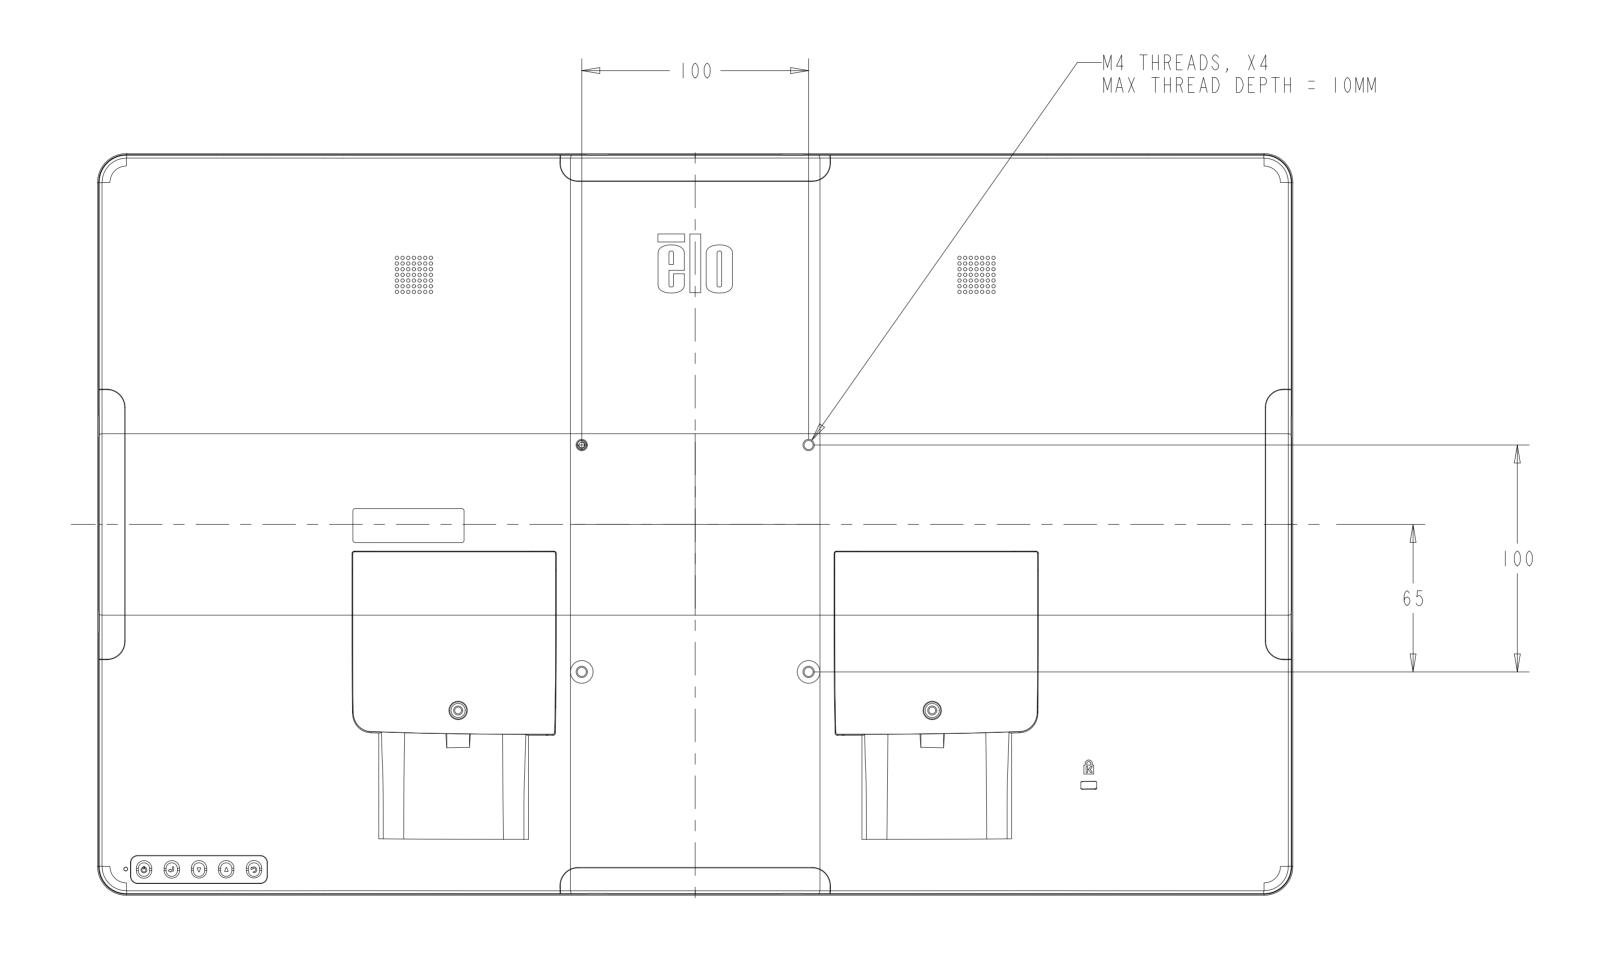

MS601974
DATE: 12/05/2017

REV: A

DIMENSIONS ARE IN MILLIMETERS

DIMENSIONAL DRAWING: 2202/2203

VESA MOUNTING VESA MIS-D, 100, C

REMOVE STAND TO ACCESS VESA MOUNTING INTERFACE

DIMENSIONAL DRAWING: 2202/2203

HANDLE KIT P/N E352196
ORDERED SEPARATELY, CUSTOMER ASSEMBLED
2 HANDLES WITH MOUNTING SCREWS INCLUDED IN KIT
HANDLES CAN BE ASSEMBLED ON ANY OF THE FOUR SIDES