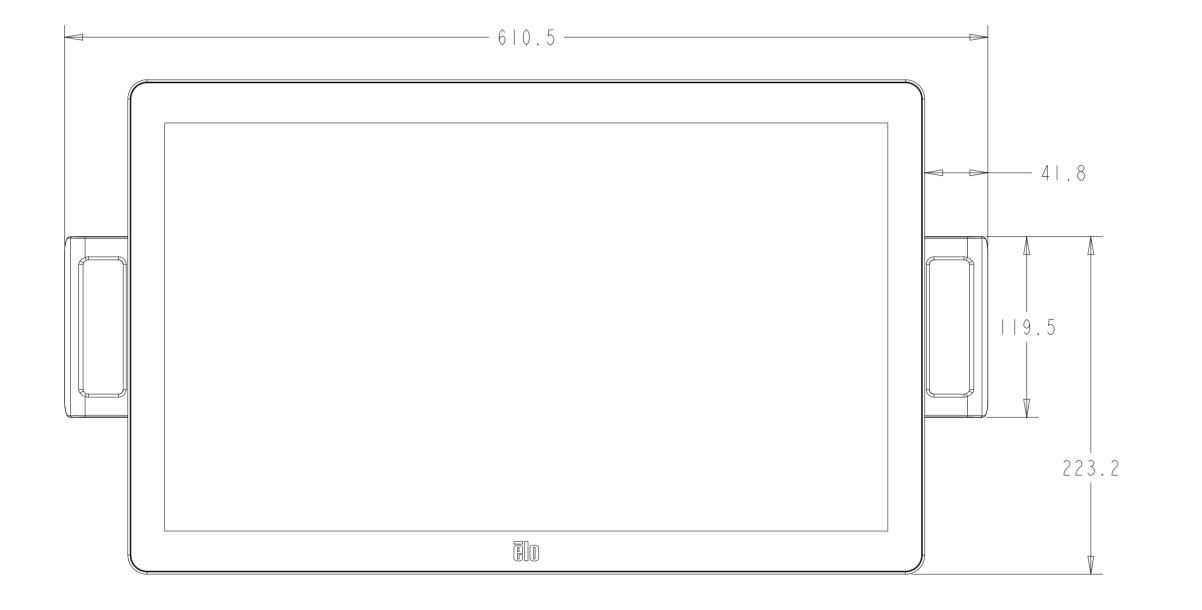

MS601974
DATE: 12/05/2017

REV: A

DIMENSIONS ARE IN MILLIMETERS

DIMENSIONAL DRAWING: 2202/2203

VESA MOUNTING VESA MIS-D, 100, C

REMOVE STAND TO ACCESS VESA MOUNTING INTERFACE

DIMENSIONAL DRAWING: 2202/2203

HANDLE KIT P/N E352196
ORDERED SEPARATELY, CUSTOMER ASSEMBLED
2 HANDLES WITH MOUNTING SCREWS INCLUDED IN KIT
HANDLES CAN BE ASSEMBLED ON ANY OF THE FOUR SIDES